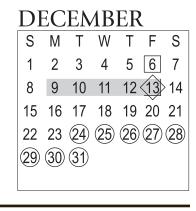

## OCTOBER S M T W T F S 1 2 3 4 5 6 7 8 9 10 11 12 13 14 15 16 17 18 19 20 2> 22 23 24 25 26 27 28 29 30 31

| N | NOVEMBER |    |             |     |     |    |    |  |  |
|---|----------|----|-------------|-----|-----|----|----|--|--|
| 3 | 3        | М  | Τ           | W   | Τ   | F  | S  |  |  |
|   |          |    |             |     |     | 1  | 2  |  |  |
| 3 | 3        | 4  | 5           | 6   | 7   | 8  | 9  |  |  |
| 1 | 0        | 11 | 12          | 13  | 14  | 15 | 16 |  |  |
| 1 | 7        | 18 | <b>)</b> Ø( | 20  | 21  | 22 | 23 |  |  |
| 2 | 4        | 25 | 26          | 27) | 28) | 29 | 30 |  |  |
|   |          |    |             |     |     |    |    |  |  |