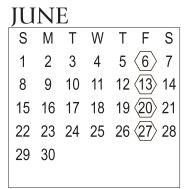

### **Summer Semester 2025**

- ♦ 12 week session start date. Check class schedule for additional start dates.

| MAY |    |    |    |    |             |    |  |  |  |
|-----|----|----|----|----|-------------|----|--|--|--|
| S   | М  | Т  | W  | Т  | F           | S  |  |  |  |
|     |    |    |    | 1  | 2           | 3  |  |  |  |
| 4   | 5  | 6  | 7  | 8  | 9           | 10 |  |  |  |
| 11  | 12 | 13 | 14 | 15 | 16          | 17 |  |  |  |
| 18  | 19 | 20 | 21 | 22 | <b>23</b>   | 24 |  |  |  |
| 25  | 26 | 27 | 28 | 29 | <b>(30)</b> | 31 |  |  |  |
|     |    |    |    |    |             |    |  |  |  |