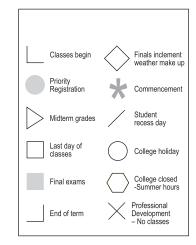

|    |  |

| Augusi |             |              |    |    |                     |    |  |  |  |
|--------|-------------|--------------|----|----|---------------------|----|--|--|--|
| S      | М           | Τ            | W  | Τ  | F                   | S  |  |  |  |
|        |             |              |    |    | $\langle 1 \rangle$ | 2  |  |  |  |
| 3      | 4           | 5            | 6  | 7  | $\langle 8 \rangle$ | 9  |  |  |  |
| 10     | 11          | 12           | 13 | 14 | 15                  | 16 |  |  |  |
| 17     | <b>)</b> 8( | <b>)</b> 19( | 20 | 24 | 22                  | 23 |  |  |  |
| 24     | 25          | 26           | 27 | 28 | 29                  | 30 |  |  |  |
| 31     |             |              |    |    |                     |    |  |  |  |

ALICITATION